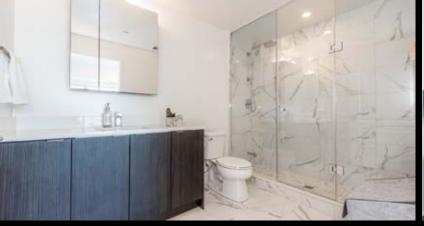

Inclusions: Refrigerator, Stove, Over-The-Range Microwave, B/I Dishwasher, Washer, Dryer, Automatic Roller Blinds w/Remotes, 1 Parking, 1 Locker.

Welcome to the GO.2! This Penthouse condo is a sight to behold, with floor to ceiling windows offering an unobstructed Northern exposure, allowing for breathtaking views of both sunset and sunrise. Additionally, the entire unit is barrier-free, making it wheelchair accessible with wider doorways and bathrooms. The building amenities include Security/Concierge, Party Room, Fitness Centre, Change Room, Outdoor Terrace, Conference Room, Kitchen, Bar and Dog Wash.