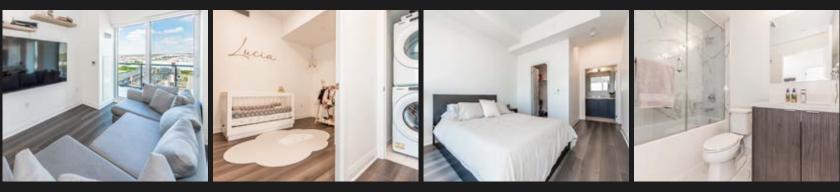

Inclusions: Refrigerator, Stove, Over-The-Range Microwave, B/I Dishwasher, Washer, Dryer, Automatic Roller Blinds w/Remotes, 1 Parking, 1 Locker.

Welcome to the GO.2! This Penthouse condo is a sight to behold, with floor to ceiling windows offering an unobstructed Northern exposure, allowing for breathtaking views of both sunset and sunrise. Additionally, the entire unit is barrier-free, making it wheelchair accessible with wider doorways and bathrooms. The building amenities include Security/Concierge, Party Room, Fitness Centre, Change Room, Outdoor Terrace, Conference Room, Kitchen, Bar and Dog Wash.