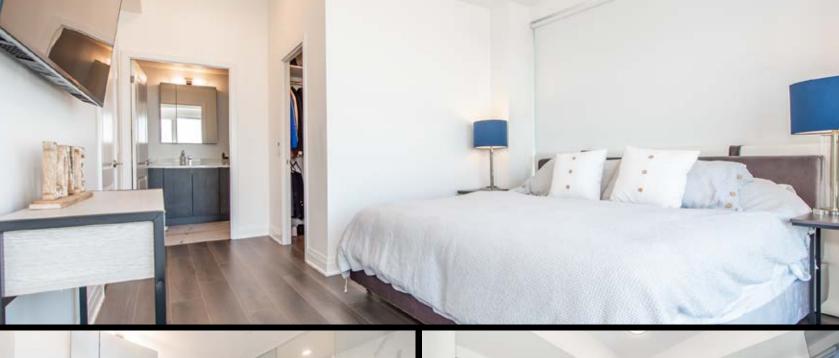

Inclusions: Refrigerator, Stove, Over-The-Range Microwave, B/I Dishwasher, Washer, Dryer, Automatic Roller Blinds w/Remotes, 1 Parking, 1 Locker.

Welcome to the GO.2! This Penthouse condo is a sight to behold, with floor to ceiling windows offering an unobstructed Northern exposure, allowing for breathtaking views of both sunset and sunrise. Additionally, the entire unit is barrier-free, making it wheelchair accessible with wider doorways and bathrooms. The building amenities include Security/Concierge, Party Room, Fitness Centre, Change Room, Outdoor Terrace, Conference Room, Kitchen, Bar and Dog Wash.