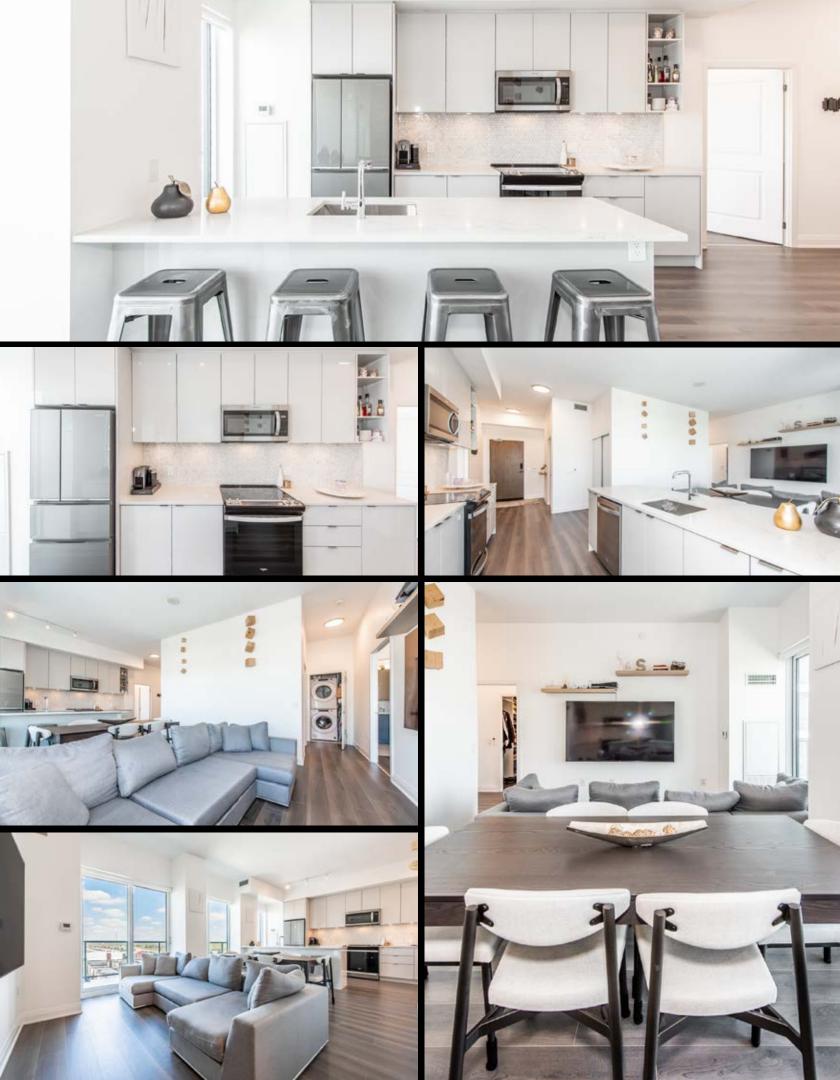

Inclusions: Refrigerator, Stove, Over-The-Range Microwave, B/I Dishwasher, Washer, Dryer, Automatic Roller Blinds w/Remotes, 1 Parking, 1 Locker.

Welcome to the GO.2! This Penthouse condo is a sight to behold, with floor to ceiling windows offering an unobstructed Northern exposure, allowing for breathtaking views of both sunset and sunrise. Additionally, the entire unit is barrier-free, making it wheelchair accessible with wider doorways and bathrooms. The building amenities include Security/Concierge, Party Room, Fitness Centre, Change Room, Outdoor Terrace, Conference Room, Kitchen, Bar and Dog Wash.

The location of this condo is equally impressive, as it is steps away from the Maple GO station, is surrounded by numerous parks and trails and close to a wide range of amenities such as the Eagles Nest Golf Course, Maple Community Centre, shops, schools, and restaurants. With so much to offer, this condo is the perfect place to call home!