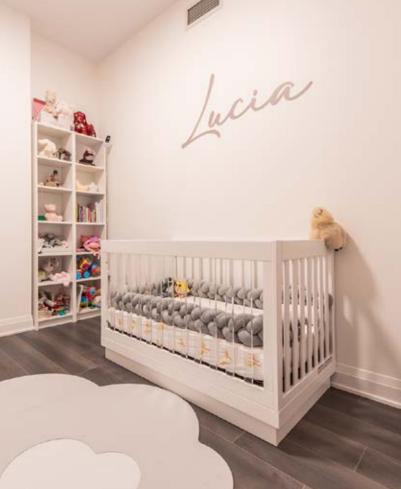

Inclusions: Refrigerator, Stove, Over-The-Range Microwave, B/I Dishwasher, Washer, Dryer, Automatic Roller Blinds w/Remotes, 1 Parking, 1 Locker.

Welcome to the GO.2! This Penthouse condo is a sight to behold, with floor to ceiling windows offering an unobstructed Northern exposure, allowing for breathtaking views of both sunset and sunrise. Additionally, the entire unit is barrier-free, making it wheelchair accessible with wider doorways and bathrooms. The building amenities include Security/Concierge, Party Room, Fitness Centre, Change Room, Outdoor Terrace, Conference Room, Kitchen, Bar and Dog Wash.