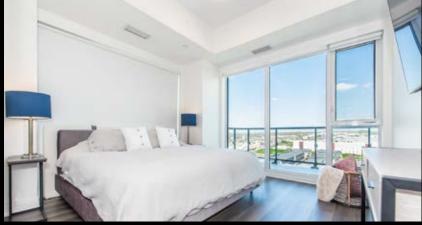

Inclusions: Refrigerator, Stove, Over-The-Range Microwave, B/I Dishwasher, Washer, Dryer, Automatic Roller Blinds w/Remotes, 1 Parking, 1 Locker.

Welcome to the GO.2! This Penthouse condo is a sight to behold, with floor to ceiling windows offering an unobstructed Northern exposure, allowing for breathtaking views of both sunset and sunrise. Additionally, the entire unit is barrier-free, making it wheelchair accessible with wider doorways and bathrooms. The building amenities include Security/Concierge, Party Room, Fitness Centre, Change Room, Outdoor Terrace, Conference Room, Kitchen, Bar and Dog Wash.