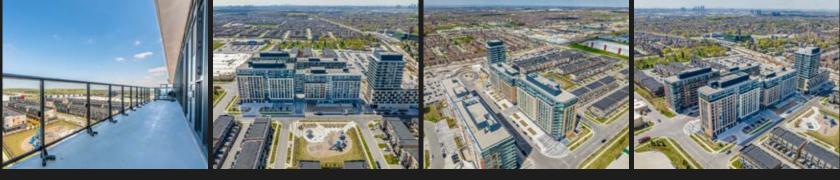

Inclusions: Refrigerator, Stove, Over-The-Range Microwave, B/I Dishwasher, Washer, Dryer, Automatic Roller Blinds w/Remotes, 1 Parking, 1 Locker.

Welcome to the GO.2! This Penthouse condo is a sight to behold, with floor to ceiling windows offering an unobstructed Northern exposure, allowing for breathtaking views of both sunset and sunrise. Additionally, the entire unit is barrier-free, making it wheelchair accessible with wider doorways and bathrooms. The building amenities include Security/Concierge, Party Room, Fitness Centre, Change Room, Outdoor Terrace, Conference Room, Kitchen, Bar and Dog Wash.

The location of this condo is equally impressive, as it is steps away from the Maple GO station, is surrounded by numerous parks and trails and close to a wide range of amenities such as the Eagles Nest Golf Course, Maple Community Centre, shops, schools, and restaurants. With so much to offer, this condo is the perfect place to call home!