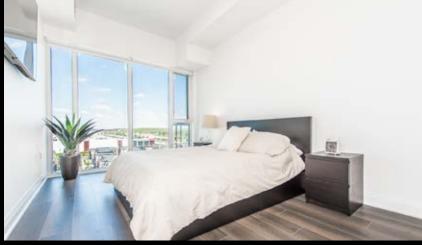

Inclusions: Refrigerator, Stove, Over-The-Range Microwave, B/I Dishwasher, Washer, Dryer, Automatic Roller Blinds w/Remotes, 1 Parking, 1 Locker.

Welcome to the GO.2! This Penthouse condo is a sight to behold, with floor to ceiling windows offering an unobstructed Northern exposure, allowing for breathtaking views of both sunset and sunrise. Additionally, the entire unit is barrier-free, making it wheelchair accessible with wider doorways and bathrooms. The building amenities include Security/Concierge, Party Room, Fitness Centre, Change Room, Outdoor Terrace, Conference Room, Kitchen, Bar and Dog Wash.