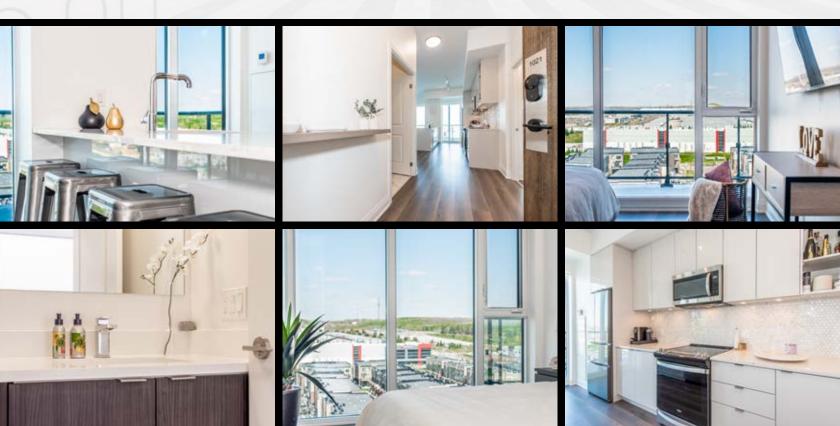

Inclusions: Refrigerator, Stove, Over-The-Range Microwave, B/I Dishwasher, Washer, Dryer, Automatic Roller Blinds w/Remotes, 1 Parking, 1 Locker.

Welcome to the GO.2! This Penthouse condo is a sight to behold, with floor to ceiling windows offering an unobstructed Northern exposure, allowing for breathtaking views of both sunset and sunrise. Additionally, the entire unit is barrier-free, making it wheelchair accessible with wider doorways and bathrooms. The building amenities include Security/Concierge, Party Room, Fitness Centre, Change Room, Outdoor Terrace, Conference Room, Kitchen, Bar and Dog Wash.

The location of this condo is equally impressive, as it is steps away from the Maple GO station, is surrounded by numerous parks and trails and close to a wide range of amenities such as the Eagles Nest Golf Course, Maple Community Centre, shops, schools, and restaurants. With so much to offer, this condo is the perfect place to call home!